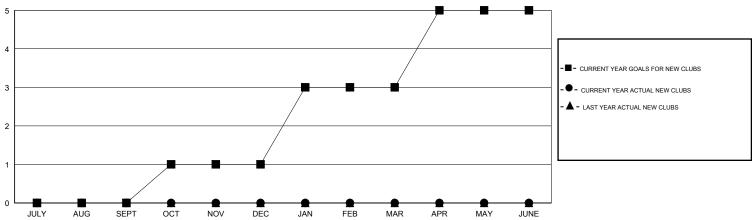

# **LOCATION PHILIPPINES**

GMT CA 5

|               |                  | Clubs               |                            |                             |                       |                    | Members                    |                              |                             |
|---------------|------------------|---------------------|----------------------------|-----------------------------|-----------------------|--------------------|----------------------------|------------------------------|-----------------------------|
|               | RESU             | LTS FOR 2014-2015   |                            |                             | RESULTS FOR 2014-2015 |                    |                            |                              |                             |
| QUARTER       | NEW CLUB<br>GOAL | ACTUAL NEW<br>CLUBS | ACTUAL<br>DROPPED<br>CLUBS | ACTUAL NET<br>GAIN/<br>LOSS | QUARTER               | NEW MEMBER<br>GOAL | ACTUAL TOTAL MEMBERS ADDED | ACTUAL<br>DROPPED<br>MEMBERS | ACTUAL NET<br>GAIN/<br>LOSS |
| JULY/AUG/SEPT | 0                | 0                   | 0                          | 0                           | JULY/AUG/SEPT         | 50                 | 10                         | 17                           | -7                          |
| OCT/NOV/DEC   | 1                | 0                   | 0                          | 0                           | OCT/NOV/DEC           | 75                 | 0                          | 0                            | 0                           |
| JAN/FEB/MAR   | 2                | 0                   | 0                          | 0                           | JAN/FEB/MAR           | 70                 | 0                          | 0                            | 0                           |
| APR/MAY/JUNE  | 2                | 0                   | 0                          | 0                           | APR/MAY/JUNE          | 50                 | 0                          | 0                            | 0                           |

### GOALS AND ACTUAL NEW CLUBS CUMULATIVE

| DROPPED CLUBS: 0  DROPPED MEMBERS |    | 3 CLUBS OF 29 ADDED 1 OR MORE NEW MEMBERS | GENDER DISTRIBU<br>MALE<br>FEMALE | 1TION<br>464 (59.03%)<br>322 (40.97%) |     |
|-----------------------------------|----|-------------------------------------------|-----------------------------------|---------------------------------------|-----|
| DECEASED                          | 0  | CLICK HERE FOR HEALTH                     | FAMILY UNIT MEMBERS               |                                       | 269 |
| CLUB CANCELLED                    | 0  | ASSESSMENT DATA                           |                                   | 101                                   |     |
| OTHER                             | 17 |                                           | HEAD OF HOUSEHOLD                 |                                       |     |
| TOTAL                             | 17 |                                           | NON-HEAD OF HOUSEHOL              | 168                                   |     |