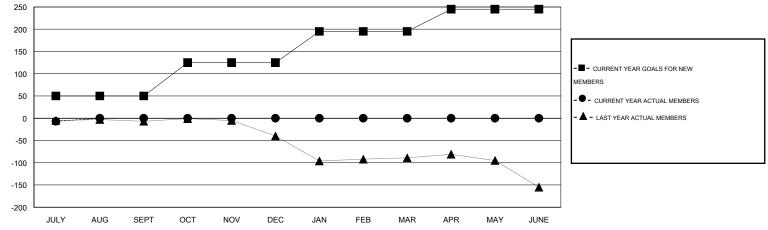

# **LOCATION PHILIPPINES**

GMT CA 5

|               |                  | Clubs               |                            |                             |                       |                    | Members                    |                              |                             |
|---------------|------------------|---------------------|----------------------------|-----------------------------|-----------------------|--------------------|----------------------------|------------------------------|-----------------------------|
|               | RESU             | LTS FOR 2014-2015   |                            |                             | RESULTS FOR 2014-2015 |                    |                            |                              |                             |
| QUARTER       | NEW CLUB<br>GOAL | ACTUAL NEW<br>CLUBS | ACTUAL<br>DROPPED<br>CLUBS | ACTUAL NET<br>GAIN/<br>LOSS | QUARTER               | NEW MEMBER<br>GOAL | ACTUAL TOTAL MEMBERS ADDED | ACTUAL<br>DROPPED<br>MEMBERS | ACTUAL NET<br>GAIN/<br>LOSS |
| JULY/AUG/SEPT | 0                | 0                   | 0                          | 0                           | JULY/AUG/SEPT         | 50                 | 10                         | 17                           | -7                          |
| OCT/NOV/DEC   | 1                | 0                   | 0                          | 0                           | OCT/NOV/DEC           | 75                 | 0                          | 0                            | 0                           |
| JAN/FEB/MAR   | 2                | 0                   | 0                          | 0                           | JAN/FEB/MAR           | 70                 | 0                          | 0                            | 0                           |
| APR/MAY/JUNE  | 2                | 0                   | 0                          | 0                           | APR/MAY/JUNE          | 50                 | 0                          | 0                            | 0                           |